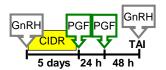

# **Programs for Timed AI (TAI)**

Comments: 5dCIDR Cosynch72

Option 1 yields greater conception rate to TAI than option 2.

5dCIDR\_Cosynch72 (1 PGF) Option 2

### **Timed AI (TAI)**