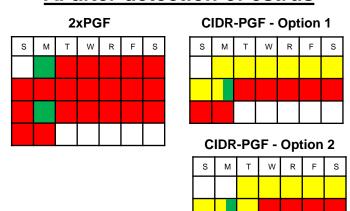

# **Dairy Heifer Synchronization Protocols - 2016**



# **Programs for Timed AI (TAI)**

Comments: 5dCIDR Cosynch72

Option 1 yields greater conception rate to TAI than option 2.





5dCIDR\_Cosynch72 (1 PGF) Option 2



## **Calendars**



CIDE



GnRH

TAI

# Al after detection of estrus



### **Timed AI (TAI)**



#### 5dCIDR\_Cosynch72 Option 2



This protocol sheet was assembled by members of the Dairy Cattle Reproduction Council (DCRC). Programs are intended to promote sustainable food production by the dairy industry through sound reproductive management practices. The DCRC recommends working with a licensed veterinarian for proper use and administration of all reproductive hormones.