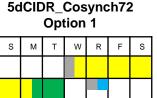

# **Programs for Timed AI (TAI)**

Comments: 5dCIDR Cosynch72

Option 1 yields greater conception rate to TAI than option 2.

5dCIDR\_Cosynch72 (1 PGF) Option 2

## **Calendars**

CIDE

GnRH

TAI