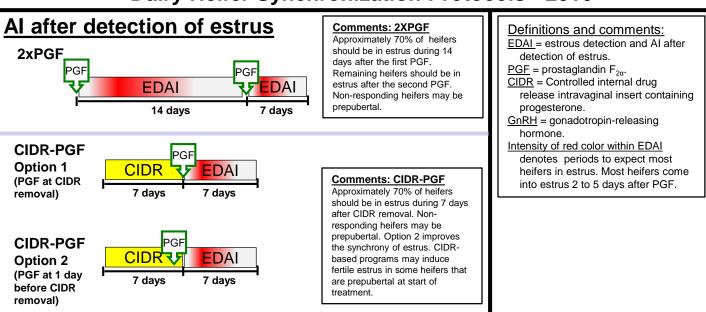

# **Dairy Heifer Synchronization Protocols - 2016**



# **Programs for Timed AI (TAI)**

Comments: 5dCIDR Cosynch72

Option 1 yields greater conception rate to TAI than option 2.





5dCIDR\_Cosynch72 (1 PGF) Option 2



## **Calendars**



CIDE



GnRH

TAI

# Al after detection of estrus



### **Timed AI (TAI)**



#### 5dCIDR\_Cosynch72 Option 2



This protocol sheet was assembled by members of the Dairy Cattle Reproduction Council (DCRC). Programs are intended to promote sustainable food production by the dairy industry through sound reproductive management practices. The DCRC recommends working with a licensed veterinarian for proper use and administration of all reproductive hormones.